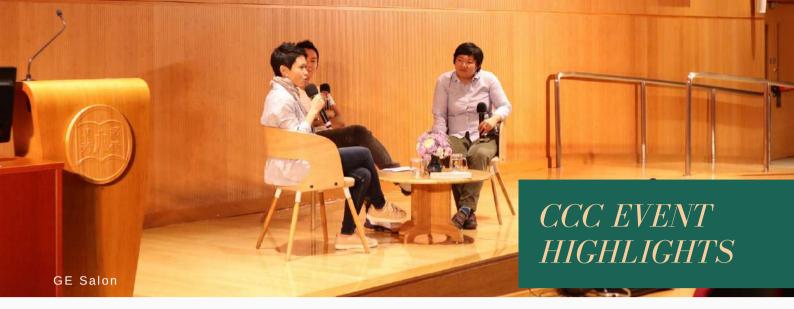

#### **GE Salon**

To connect students to society and broaden their horizons on the complexities of the world, the GE Salon "如何在瘋掉的時代報導事實" was organised. Through the sharing and discussion from multiple perspectives of humanities, social science, and moral reasoning, students had a wonderful learning opportunity out of the classroom.

如何在瘋掉的時代報導事實

17 OCT 2019 Ms Vivian Tam (CUHK) Ms Bao Choy (journalist)