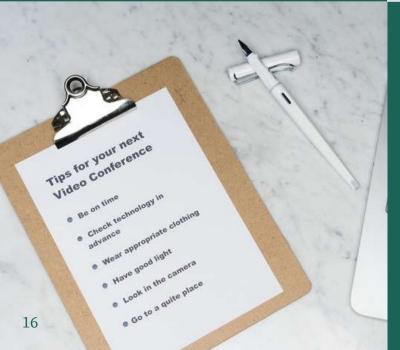

## Recommendations on Online Teaching and Learning

Teaching was completely switched to online in the Semester 2, Academic Year 2019/20. To evaluate the effectiveness of this brand new practice and to explore the room for future improvement, a survey was conducted during the period from 20 April to 11 May 2020. CTL recommended the following tips to teachers in the light of the survey results.

#### **FULL RECOMMENDATION**