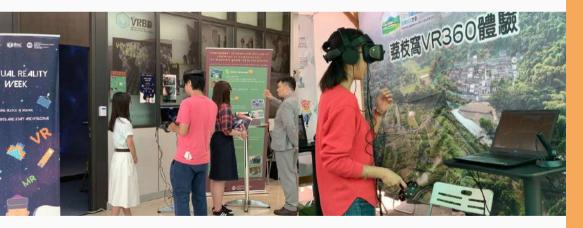

## VRC EVENT HIGHLIGHTS

Staff and students enjoyed the stunning experience of VR scenes produced by VRC during the Virtual Reality Week from 9 to 13 September 2019 on campus.

The VR360 experience tour of Lai Chi Wo was showcased in the FARMFEST 2020 from 3 to 5 January 2020.