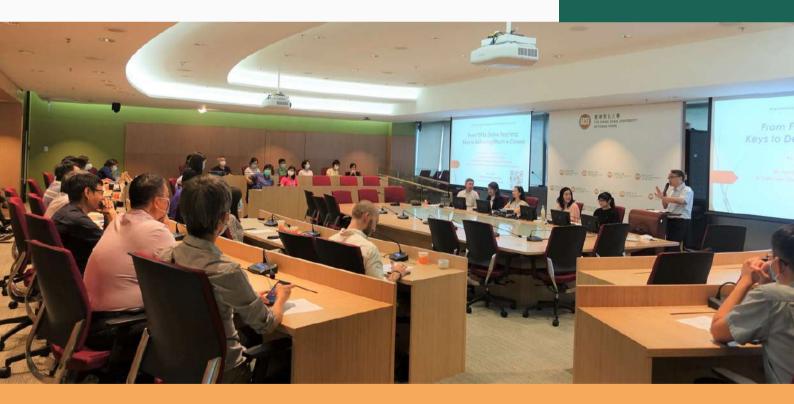

The seminar **"From F2F to Online Teaching: Keys to Delivering Effective Classes"** was held on 24 June 2020 to share teachers' experience in overcoming the difficulties and challenges during online teaching.

## From F2F to Online Teaching: Keys to Delivering Effective Classes

24 JUN 2020

Ms Catherine Chan, Department of Chinese Dr Cathy Lam, Department of Supply Chain and Information Management Dr Joyce Lee, Department of English Ms Rosalie Woo, Department of Economics and Finance