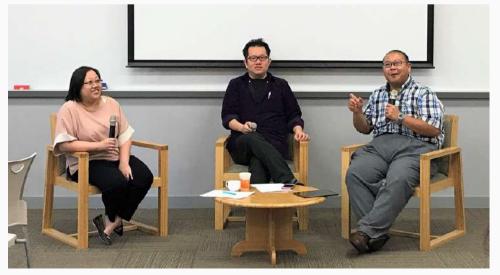

**"Forum on Creating a Welcoming, Positive and Productive Learning Environment":** Ms Joey Lee, Senior Lecturer of Department of Accountancy (left), Dr Chi-Kit Chan, Associate Professor of School of Communication (middle), and Dr Michael Chan, Senior Lecturer of Department of Social Science (right) bring their experience in teaching at HSUHK to new teachers.