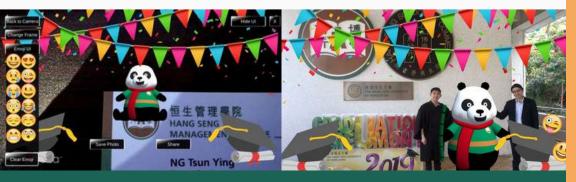

A set of HSUHK AR Mascot images were designed with an Android App for students' photo taking with the Mascot at the HSUHK Graduation Ceremony.

66

"The EduTech Asia Awards 2019 -Best Use of Emerging Technology recognised achievements of HSUHK's VR development on teaching and learning!"