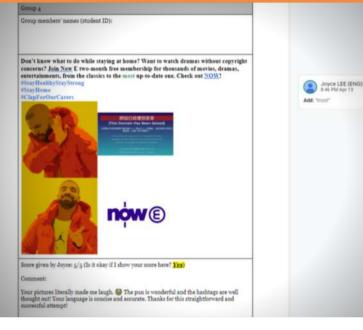

#### "E for ...": Effective E-Teaching-and-Learning Practices

23 JAN 2020

Dr Joyce Lee, Department of English Mr Lawrence Leung, School of Translation Dr Eko Liao, Department of Management Dr Y.W. Siu, Department of Economics and Finance

## From F2F to Online Teaching: Keys to Delivering Effective Classes

24 JUN 2020

Ms Catherine Chan, Department of Chinese Dr Cathy Lam, Department of Supply Chain and Information Management Dr Joyce Lee, Department of English Ms Rosalie Woo, Department of Economics and Finance